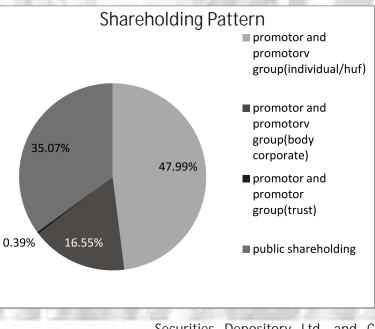

- Three Promoters, Executive Directors
- One Independent, Executive Director
- Five Independent, Non-Executive Directors
- One Nominee, Non-Executive Director

The composition of the Board of Directors, as on 31st March, 2017, the number of other board of directors or Board committees of which they are member or chairperson and the attendance of each director at these board meetings and the last Annual General Meeting are as under: