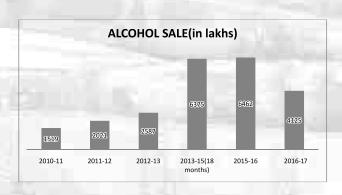

# Distillery

During the year ended as at 31-03-2017, Company Produced 103.45 Lacs BL of Rectified Spirit with a recovery of 22.41 %, which is better in comparison of preceding year production of 100.50 Lacs BL. with a recovery of 20.55%. Sale of RS was Rs.4125 Lacs as against Rs. 3823 Lacs, while the sale of Country liquor was nil as against Rs.2639 lacs during the preceding year due to prohibition in the State of Bihar.