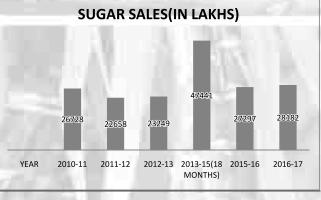

# Sugar Division

Crushing season till 31st March, 2017 consisted of

sugar seasons of 2016. The company has crushed 88.32 Lacs qtls. of cane and the season ran for 121 days. Sugar sale was Rs.28182 lacs during the year under review as against Rs.27297 lacs during the previous financial year. The other details are as under: