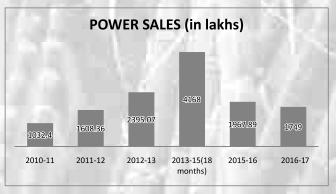

# Co-Generation:

During the crushing season under report, the company produced 6,77,20,130 KWH power and exported 3,81,98,272 KWH to UPPCL. Power sale was Rs.1749 lacs as against Rs. 1968 lacs.